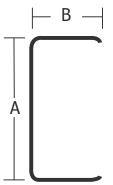

| U Mounting Pole       |                       |           |             |
|-----------------------|-----------------------|-----------|-------------|
| Height "A"<br>(inche) | Flange "B"<br>(inche) | Inventory | thickness   |
| 3 - 14                | 1 - 1.5               | *         |             |
| 4 - 14                | 1 - 3                 | *         | 0.06 - 0.14 |
| 6 - 14                | 1 - 4                 | *         |             |