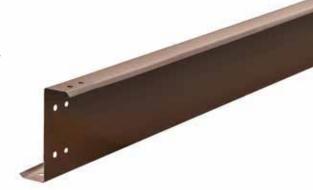

## Z Purlin

We manufacture purlin with perforations, our gages are from 9 to 16 and lengths according to your project. We have manufacturing capacity for structural steel elements up to 14 meters long. Finishes: painted, bare and galvanized. Quality: standard and high strength.