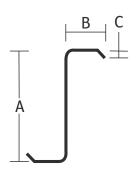

| Z Mounting Pole       |                       |                    |           |             |
|-----------------------|-----------------------|--------------------|-----------|-------------|
| Height "A"<br>(inche) | Flange "B"<br>(inche) | Lip "C"<br>(inche) | Inventory | thickness   |
| 4 - 14                | 1.5 - 2.5             | 0.5 - 0.75         | *         |             |
| 6 - 14                | 2 - 4                 | 0.5 - 0.75         | *         | 0.06 - 0.14 |
|                       | 3 - 4                 | 0.5 - 1.0          | *         |             |

\* (Special manufacturing) Note: For lip 5/8" brows can only be P (Painted brown) processed in gauges from 0.06" to 0.1"