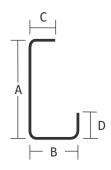

| Poultry Mounting Pole |                       |                    |                      |           |             |
|-----------------------|-----------------------|--------------------|----------------------|-----------|-------------|
| Height "A"<br>(inche) | Flange "B"<br>(inche) | Lip "D"<br>(inche) | Lip 2 "C"<br>(inche) | Inventory | thickness   |
| 3 - 14                | 1.5                   | 0.5                | 0.827                | *         | 0.06 - 0.1  |
| 4 - 14                | 2 - 2.5               | 0.5 - 0.75         | 0.827                | *         |             |
| 6 - 14                | 2 - 4                 | 0.5 - 0.75         | 0.827                | *         | 0.06 - 0.14 |
|                       | 2.75 - 4              | 0.5 - 0.86         | 0.827                | *         |             |
|                       | 3 - 4                 | 0.5 - 1.0          | 0.827                | *         |             |