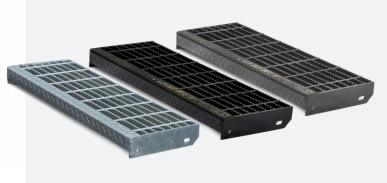

## **WE ARE MANUFACTURERS OF:**

Grating Light Duty

Grating Heavy Duty

**Security Fencing** 

Architectural Elements

**Stair Steps** 

## Manufacturing of Special Bar Gratings

We have the possibility to manufacture panels up to 1200 mm, either with smooth sor non-slip surfaces, within the spacing range of the NAAMM standard 531 and 532.