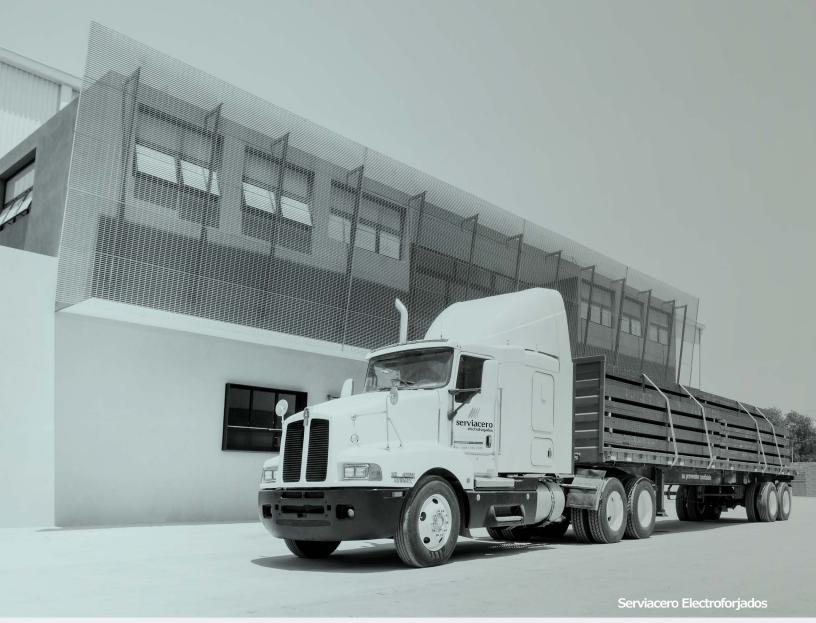

# serviacero electroforjados

At **Serviacero Electroforjados** we are specialized in manufacturing, cutting and welding of bar gratings for light-duty and heavy duty traffic, perimeter fences, architectural elements and stairs steps for the following sectors: construction, metalmechanical, mining, hotel, naval and energy industries, among others.

# serviacero

Dedicated to the commercialization and processing of bars and plates of alloy steels, aluminums, stainless steels, dimensional measuring equipment and engineering plastics.

Manufacturing and enabling bar gratings for light-duty and heavy duty traffic, perimeter fences and architectural elements.