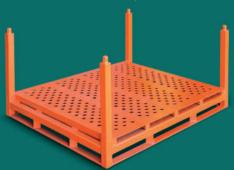

## **Pin Pallets**

Portable metal platform that can be stackable, used to concentrate products, allowing easy movement of the parts.